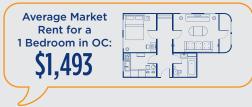

The property tax bill is one of the largest tax payments many California taxpayers make each year. According to the Legislative Analyst's Office, in some years, Californians pay more in property taxes and charges than they do in state personal income taxes.

Residential properties constitute more than twothirds of California's assessed value. Owner-occupied residential properties represent about 39 percent of that value, followed by investment and vacation residential properties (34 percent) and commercial properties (28 percent). Thus, it is homeowners whose tax dollars pay for essential services that include animal control, emergency preparedness, fire prevention and protection, landscape and park maintenance, law enforcement, library access, and sidewalk and street repair.