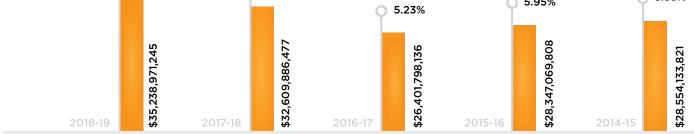

### property tax PROCESS

Property tax is a major source of revenue for local governments in California. In FY 2017-18, \$7.06 billion in property tax collections were distributed to county government, cities. schools, redevelopment trust funds, and special districts in Orange County. The County relies on property tax as the main source of revenue to pay for county-wide services. For your general understanding, here is a simple illustration of the complicated property tax process: