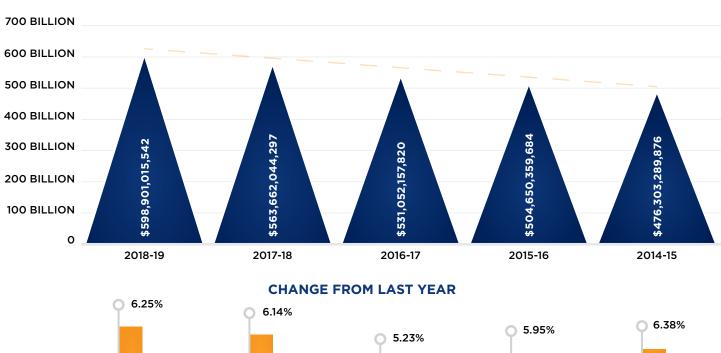

### property tax PROCESS

Property tax is a major source of revenue for local governments in California. In FY 2017-18, \$7.06 billion in property tax collections were distributed to county government, cities. schools, redevelopment trust funds, and special districts in Orange County. The County relies on property tax as the main source of revenue to pay for county-wide services. For your general understanding, here is a simple illustration of the complicated property tax process: