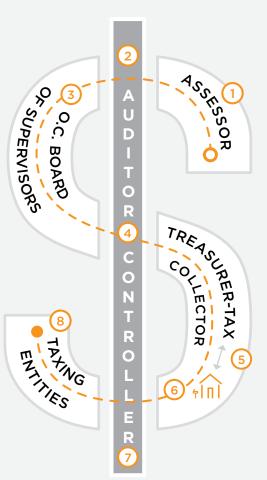

### property tax PROCESS

Property tax is a major source of revenue for local governments in California. In FY 2017-18, \$7.06 billion in property tax collections were distributed to county government, cities. schools, redevelopment trust funds, and special districts in Orange County. The County relies on property tax as the main source of revenue to pay for county-wide services. For your general understanding, here is a simple illustration of the complicated property tax process:

Step (1) The Assessor establishes the assessed value and applicable exemptions for each property. This record of all taxable properties is delivered to the Auditor-Controller by July 1.

Step 2 The Auditor-Controller's office calculates the property tax rate for each tax rate area. This rate includes the basic 1% plus

any additional tax needed for voter approved bonds. Once completed, these property tax rates for all tax rate areas will be sent to the Orange County Board of Supervisors for approval.

**Step** (3) The Orange County Board of Supervisors review and approve the new tax rates.

**Step** ④ Once the tax rates are approved, the Auditor-Controller calculates the tax amount for each property and adds direct charges submitted by the local taxing jurisdictions as separate items to your tax bill. The "Extended Roll" then is handed over to the Treasurer-Tax Collector.

Step (5) The Treasurer-Tax Collector prints and mails property tax bills.

Step <sup>6</sup> The Treasurer-Tax Collector collects your taxes and releases these payments back to the Auditor-Controller.

**Step** (7) The Auditor-Controller apportions the collected property taxes to a wide variety of agencies within the County, such as cities, school districts and special districts, in accordance to applicable tax codes.

**Step** <sup>(8)</sup> Taxing entities receive their share of property tax for their operations.

Although this is the end of our general property tax process, it by no means actually ends here. Once the County, cities, school districts, water districts, and other variety of special districts

receive their funds, they will use the revenue to keep their operations going on and provide services to you. We encourage you to be a vigilant OC Taxpayer Watchdog and continue to learn where all your tax money goes. For more information, please visit our website at ac.ocgov.com