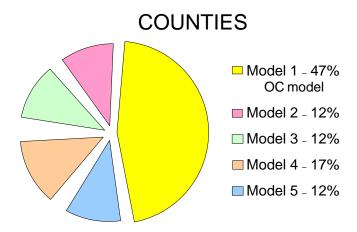

**47% of the 17<sup>4</sup> largest counties** (based on population including Orange County) **share the Orange County model**:

59% of the 17 largest cities (based on population) share the Orange County model:

### LEGEND:

Model 1 (OC Model) – The Auditor/Internal Audit Director is an appointed position that reports to the elected Board of Supervisors/City Council and performs no management or accounting duties.

Model 2 – The Auditor/Internal Audit Director is an appointed position that reports to the County/City Manager and performs no management or accounting duties.

Model 3 – The Auditor/Auditor-Controller is <u>elected</u> and performs <u>both</u> audit and management duties.

Model 4 – The Auditor/Auditor-Controller an appointed position that reports to the elected Board of Supervisors/District Judges and performs both audit and management duties.

Model 5 – The Auditor-Controller/Controller-Treasurer is an appointed position that reports to the Chief Administrative Officer/Chief Financial Officer and performs both audit and management duties.