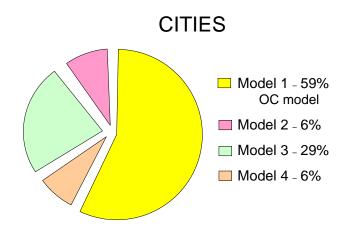

**47% of the 17<sup>4</sup> largest counties** (based on population including Orange County) **share the Orange County model**:

59% of the 17 largest cities (based on population) share the Orange County model:

### LEGEND:

Model 1 (OC Model) – The Auditor/Internal Audit Director is an appointed position that reports to the elected Board of Supervisors/City Council and performs no management or accounting duties.

Model 2 – The Auditor/Internal Audit Director is an appointed position that reports to the County/City Manager and performs no management or accounting duties.

Model 3 – The Auditor/Auditor-Controller is <u>elected</u> and performs <u>both</u> audit and management duties.

Model 4 – The Auditor/Auditor-Controller an appointed position that reports to the elected Board of Supervisors/District Judges and performs both audit and management duties.

Model 5 – The Auditor-Controller/Controller-Treasurer is an appointed position that reports to the Chief Administrative Officer/Chief Financial Officer and performs both audit and management duties.