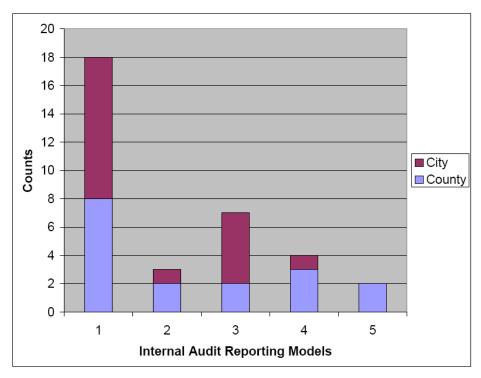

### SUMMARY

Orange County's IAD reporting model (Model 1) is the most widely used throughout the U.S. in large counties and cities as depicted in the below chart:

### LEGEND:

Model 1 (OC Model): 53% The Auditor/Internal Audit Director is an appointed position that reports to the elected Board of Supervisors/City Council and performs no management or accounting duties.

Model 2: 9% The Auditor/Internal Audit Director is an appointed position that reports to the County/City Manager and performs no management or accounting duties.

<u>Model 3:</u> **20%** The Auditor/Auditor-Controller is <u>elected</u> and performs <u>both</u> audit and management duties.

<u>Model 4:</u> 12% The Auditor/Auditor-Controller is an appointed position that reports to the elected Board of Supervisors/District Judges and performs <u>both</u> audit and management duties.

<u>Model 5:</u> 6% The Auditor-Controller/Controller-Treasurer is an appointed position that reports to the Chief Administrative Officer/Chief Financial Officer and performs <u>both</u> audit and management duties.

As a combined average, **53%** of the 34<sup>3</sup> largest U.S. Cities and Counties have established an internal audit function that **share the OC Internal Audit Department reporting model** where the Internal Auditor is an appointed position that reports to the elected County Supervisors/City Council and has no management duties.